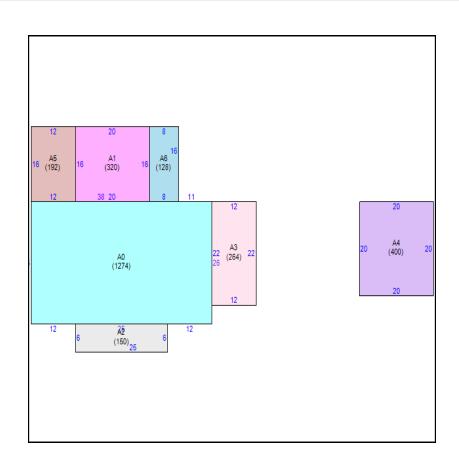

| Measurements |                     |      |
|--------------|---------------------|------|
| Area         | Description         | SqFt |
| A0           | Main Building       | 1274 |
| <b>A</b> 1   | Base Area           | 320  |
| A2           | Open Porch Finish   | 150  |
| А3           | Garage Finished     | 264  |
| A4           | Det Garage Finsihed | 400  |