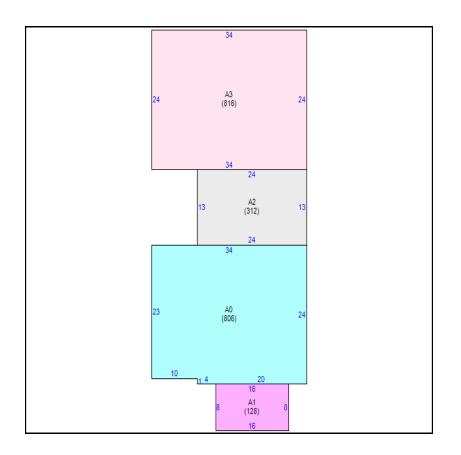

| Building      |                              |            |      |                    |                |      |
|---------------|------------------------------|------------|------|--------------------|----------------|------|
| Building Use  | Building Type                | Year Built |      | Heated/Cooled SqFt | Auxiliary SqFt |      |
| Residential   | Multi Family                 | 1953       |      | 2,062              | 0              |      |
|               | Characteristics              |            |      | Mea                | asurements     |      |
| Tax Year      | 2024                         |            | Area | Description        |                | SqFt |
| Stories       | 1                            |            | A0   | Main Building      |                | 806  |
| Exterior Wall | Siding Average               |            | A1   | Base Area          |                | 128  |
| Roof Frame    | Roof Frame Wood Framed/Truss |            | A2   | Base Area          |                | 312  |
| Roof Cover    | Composition Shingle          |            | A3   | Base Area          |                | 816  |
| Bed/Bath/Half | 6/3/0                        |            | 1    |                    |                |      |
| Pool          | No                           |            | 1    |                    |                |      |

## Sketch