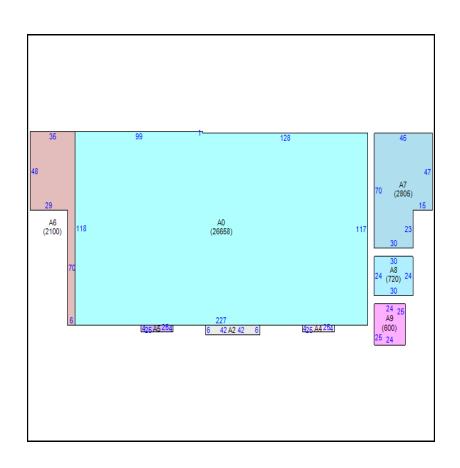

| Measurements |                          |       |  |  |
|--------------|--------------------------|-------|--|--|
| Area         | Description              | SqFt  |  |  |
| Α0           | Industrials, Light Mftg. | 26658 |  |  |
| A2           | Canopy                   | 252   |  |  |
| A4           | Canopy                   | 100   |  |  |
| A5           | Canopy                   | 100   |  |  |
| A6           | Canopy                   | 2100  |  |  |

## Sketch