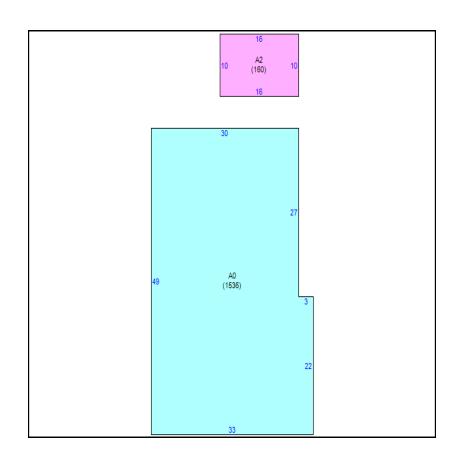

| Building     |                    |            |                    |                |
|--------------|--------------------|------------|--------------------|----------------|
| Building Use | Building Type      | Year Built | Heated/Cooled SqFt | Auxiliary SqFt |
| Commercial   | Fast Food Drive-In | 1978       | 1,536              | 160            |

| Measurements |                      |      |  |
|--------------|----------------------|------|--|
| Area         | Description          | SqFt |  |
| Α0           | Fast Food Restaurant | 1536 |  |
| A2           | Det Utility Unfin    | 160  |  |
|              |                      |      |  |
|              |                      |      |  |
|              |                      |      |  |

## Sketch