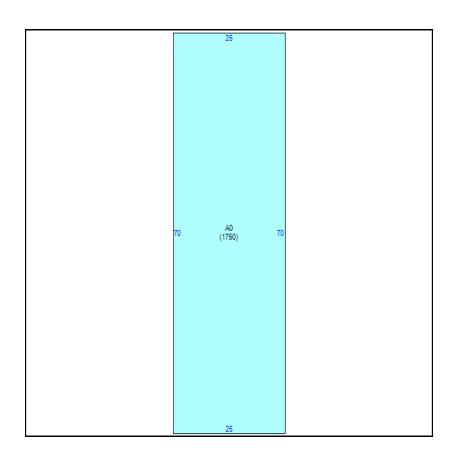

| Measurements |              |      |  |  |
|--------------|--------------|------|--|--|
| Area         | Description  | SqFt |  |  |
| A0           | Retail Store | 1750 |  |  |
|              |              |      |  |  |
|              |              |      |  |  |
|              |              |      |  |  |
|              |              |      |  |  |

## Sketch