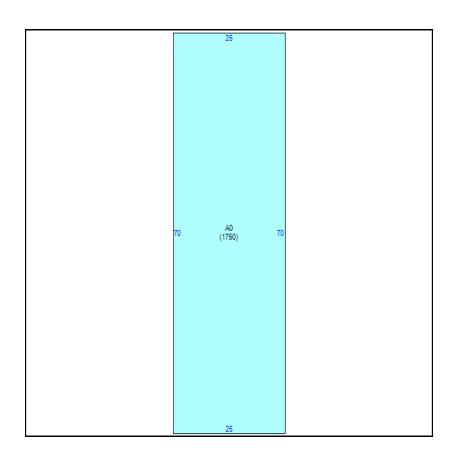

| Building     |               |            |                    |                |
|--------------|---------------|------------|--------------------|----------------|
| Building Use | Building Type | Year Built | Heated/Cooled SqFt | Auxiliary SqFt |
| Commercial   | Store         | 1946       | 1,750              | 0              |

| Measurements |              |      |  |
|--------------|--------------|------|--|
| Area         | Description  | SqFt |  |
| A0           | Retail Store | 1750 |  |
|              |              |      |  |
|              |              |      |  |
|              |              |      |  |
|              |              |      |  |

## Sketch