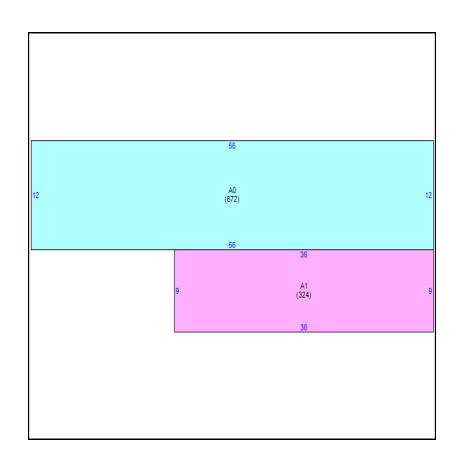

| Measurements |                  |      |  |
|--------------|------------------|------|--|
| Area         | Description      | SqFt |  |
| Α0           | Main Building    | 672  |  |
| <b>A</b> 1   | Open Porch Unfin | 324  |  |
|              |                  |      |  |
|              |                  |      |  |
|              |                  |      |  |

## Sketch