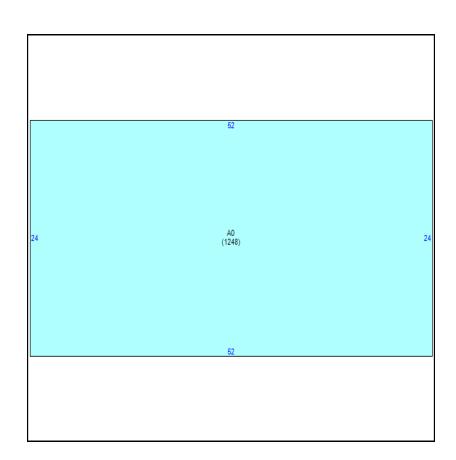

| Measurements |               |      |  |  |
|--------------|---------------|------|--|--|
| Area         | Description   | SqFt |  |  |
| A0           | Main Building | 1248 |  |  |
|              |               |      |  |  |
|              |               |      |  |  |
|              |               |      |  |  |
|              |               |      |  |  |

## Sketch