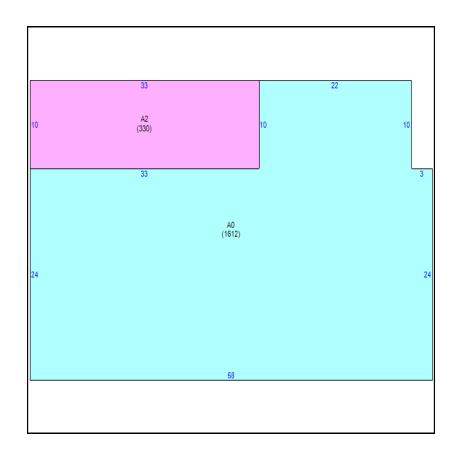

|                              |                     | Bu         | uilding |                    |                |      |
|------------------------------|---------------------|------------|---------|--------------------|----------------|------|
| Building Use                 | Building Type       | Year Built |         | Heated/Cooled SqFt | Auxiliary SqFt |      |
| Residential Mobile Home 1991 |                     |            | 1,612   | 330                |                |      |
|                              | Characteristics     |            |         | Mea                | asurements     |      |
| Tax Year                     | 2024                |            | Area    | Description        |                | SqFt |
| Stories                      | 1                   |            | A0      | Main Building      |                | 1612 |
| Exterior Wall                | Siding Average      |            | A2      | Screen Porch Unfin |                | 330  |
| Roof Frame                   | Wood Framed/Truss   |            |         |                    |                |      |
| Roof Cover                   | Composition Shingle |            |         |                    |                |      |
| Bed/Bath/Half                | 3/2/0               |            |         |                    |                |      |
| Pool                         | No                  |            |         |                    |                |      |

## Sketch