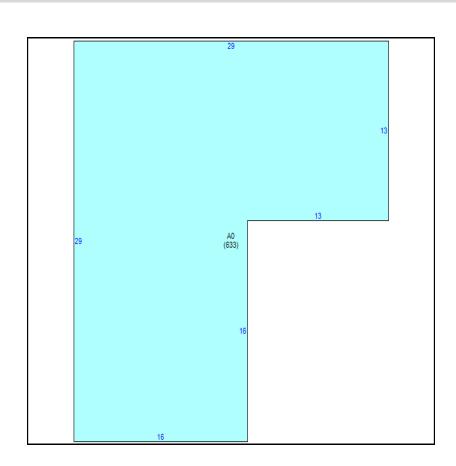

| Building     |               |            |                    |                |
|--------------|---------------|------------|--------------------|----------------|
| Building Use | Building Type | Year Built | Heated/Cooled SqFt | Auxiliary SqFt |
| Residential  | Single Family | 1968       | 633                | 0              |

| Measurements |               |      |
|--------------|---------------|------|
| Area         | Description   | SqFt |
| Α0           | Main Building | 633  |
|              |               |      |
|              |               |      |
|              |               |      |
|              |               |      |

## Sketch