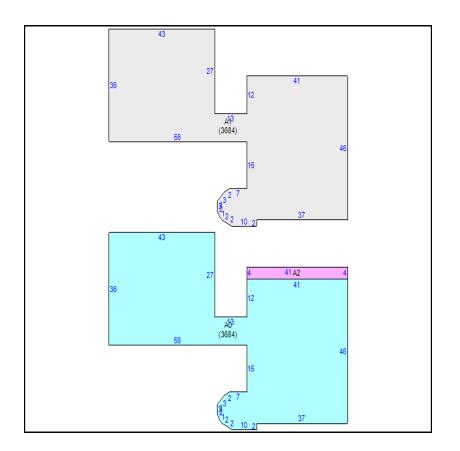

| Building                              |                       |      |                    |                 |            |      |  |
|---------------------------------------|-----------------------|------|--------------------|-----------------|------------|------|--|
| Building Use Building Type Year Built |                       |      | Heated/Cooled SqFt | Auxiliary SqFt  |            |      |  |
| Commercial Office 1985                |                       | 1985 |                    | 7,368 164       |            |      |  |
|                                       | Characteristics       |      |                    | Mea             | asurements |      |  |
| Tax Year                              | 2024                  |      | Area               | Description     |            | SqFt |  |
| Improvement Name                      |                       | A0   | Office Building    |                 | 3684       |      |  |
| Identical Buildings 1                 |                       |      | A1                 | Office Building |            | 3684 |  |
| Units                                 |                       | A2   | Open Porch Unfin   |                 | 164        |      |  |
| Exterior Wall                         | Prefinished Metal     |      |                    |                 |            |      |  |
| Frame                                 | Rigid Frame           |      |                    |                 |            |      |  |
| Roof Frame                            | Steel Truss & Purlins |      |                    |                 |            |      |  |

# Sketch