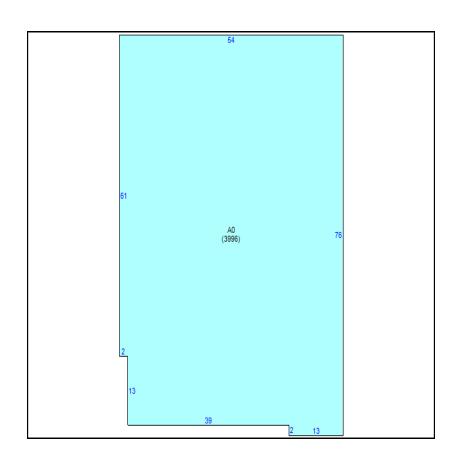

| Building     |               |            |                    |                |
|--------------|---------------|------------|--------------------|----------------|
| Building Use | Building Type | Year Built | Heated/Cooled SqFt | Auxiliary SqFt |
| Commercial   | Rest/Lounge   | 1987       | 3,996              | 0              |

| Measurements |             |      |  |
|--------------|-------------|------|--|
| Area         | Description | SqFt |  |
| A0           | Restaurant  | 3996 |  |
|              |             |      |  |
|              |             |      |  |
|              |             |      |  |
|              |             |      |  |

## Sketch