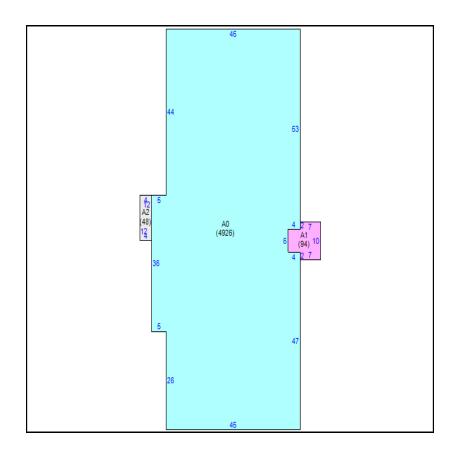

| Building              |                                  |            |                      |                    |                |    |  |  |
|-----------------------|----------------------------------|------------|----------------------|--------------------|----------------|----|--|--|
| Building Use          | Building Type                    | Year Built |                      | Heated/Cooled SqFt | Auxiliary SqFt |    |  |  |
| Commercial            | nmercial Fast Food Drive-In 2008 |            |                      | 4,926              | 48             |    |  |  |
|                       | Characteristics                  |            |                      | Mea                | surements      |    |  |  |
| Tax Year              | 2024                             |            | Area                 | Description        | Description    |    |  |  |
| Improvement Name      |                                  | A0         | Fast Food Restaurant |                    | 4926           |    |  |  |
| Identical Buildings 1 |                                  | A1         | Encl Porch Finish    |                    | 94             |    |  |  |
| Units                 |                                  |            | A2                   | Canopy             |                | 48 |  |  |
| Exterior Wall         | Face Brick/Stone                 |            |                      |                    |                |    |  |  |
| Frame                 | Masonry Pil./Stl                 |            |                      |                    |                |    |  |  |
| Roof Frame            | Bar Joist/Rigid Frame            |            |                      |                    |                |    |  |  |

## Sketch