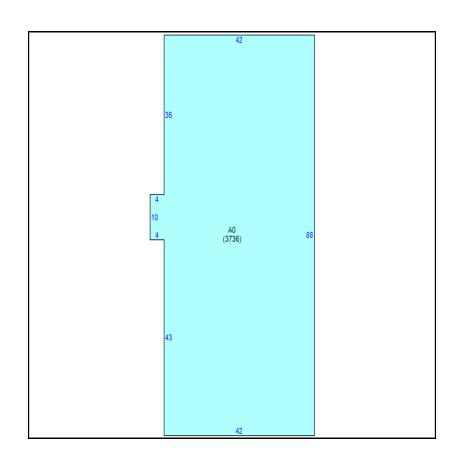

| Building     |                    |            |                    |                |
|--------------|--------------------|------------|--------------------|----------------|
| Building Use | Building Type      | Year Built | Heated/Cooled SqFt | Auxiliary SqFt |
| Commercial   | Fast Food Drive-In | 1978       | 3,736              | 0              |

| Measurements |                      |      |
|--------------|----------------------|------|
| Area         | Description          | SqFt |
| Α0           | Fast Food Restaurant | 3736 |
|              |                      |      |
|              |                      |      |
|              |                      |      |
|              |                      |      |

## Sketch