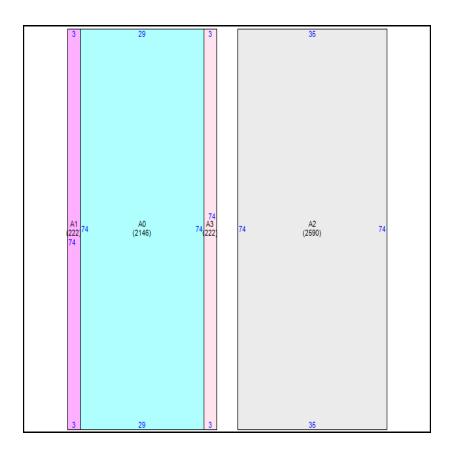

| Building                        |                                       |            |                         |                        |                |      |  |
|---------------------------------|---------------------------------------|------------|-------------------------|------------------------|----------------|------|--|
| Building Use                    | Building Type                         | Year Built |                         | Heated/Cooled SqFt     | Auxiliary SqFt |      |  |
| Commercial                      | ommercial Apt/Less Than 10 Units 1973 |            |                         | 4,736                  | 444            |      |  |
|                                 | Characteristics                       |            |                         | Mea                    | asurements     |      |  |
| Tax Year                        | 2024                                  |            | Area                    | Description            |                | SqFt |  |
| Improvement Name                |                                       |            | A0                      | Multiple Res (Low Rise | e)             | 2146 |  |
| Identical Buildings 1           |                                       | A1         | Open Porch Unfin        |                        | 222            |      |  |
| Units 7                         |                                       | A2         | Multiple Res (Low Rise) |                        | 2590           |      |  |
| Exterior Wall Concrete Blk/Wood |                                       | A3         | Open Porch Unfin        |                        | 222            |      |  |
| Frame                           | Masonry Pil./Stl                      |            | 1                       |                        |                |      |  |
| Roof Frame                      | Wood Frame/Truss                      |            |                         |                        |                |      |  |

## Sketch