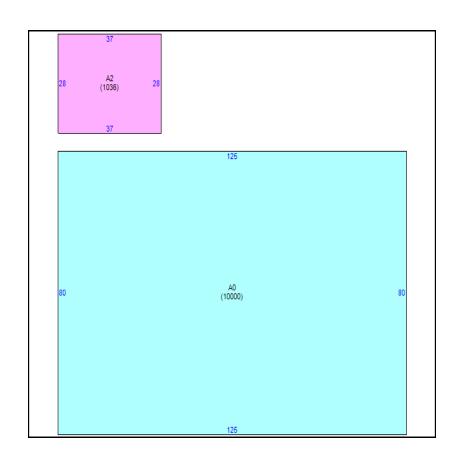

|      | Measurements             |       |
|------|--------------------------|-------|
| Area | Description              | SqFt  |
| Α0   | Industrial Flex Building | 10000 |
| A2   | Utility Unfinished       | 1036  |
|      |                          |       |
|      |                          |       |
|      |                          |       |

## Sketch