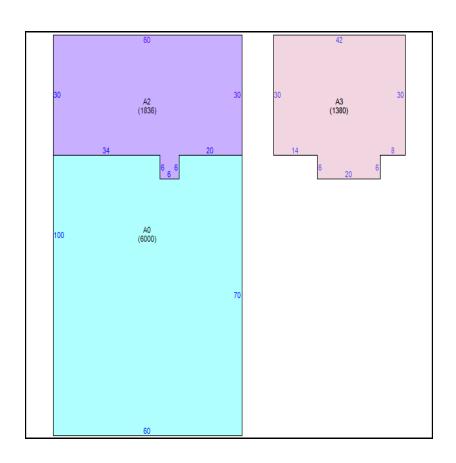

|      | Measurements             |      |
|------|--------------------------|------|
| Area | Description              | SqFt |
| Α0   | Industrial Flex Building | 6000 |
| A2   | Office Avg Style 2       | 1836 |
| А3   | Office Avg Style 2       | 1380 |
| А3   | Industrial Flex Building | 1380 |
|      |                          |      |

## Sketch