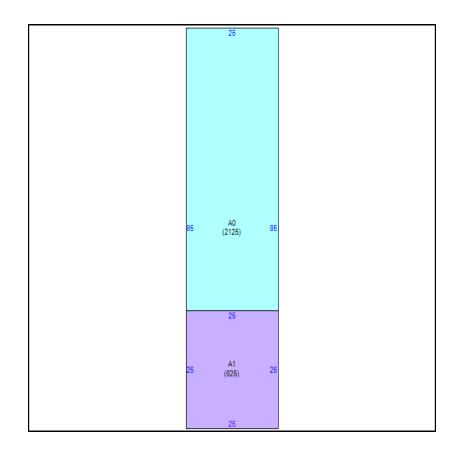

| Building              |                       |            |                    |                    |                |      |
|-----------------------|-----------------------|------------|--------------------|--------------------|----------------|------|
| Building Use          | Building Type         | Year Built |                    | Heated/Cooled SqFt | Auxiliary SqFt |      |
| Commercial            | Warehouse Attached    | 1984       |                    | 2,125              | 0              |      |
| Characteristics       |                       |            |                    | Mea                | asurements     |      |
| Tax Year              | 2024                  |            | Area               | Description        |                | SqFt |
| Improvement Name      |                       | A0         | Storage Warehouse  |                    | 2125           |      |
| Identical Buildings 1 |                       | A1         | Office Avg Style 2 |                    | 625            |      |
| Units                 |                       |            |                    |                    |                |      |
| Exterior Wall         | Prefinished Metal     |            |                    |                    |                |      |
| Frame                 | Rigid Frame           |            |                    |                    |                |      |
| Roof Frame            | Steel Truss & Purlins |            |                    |                    |                |      |

## Sketch