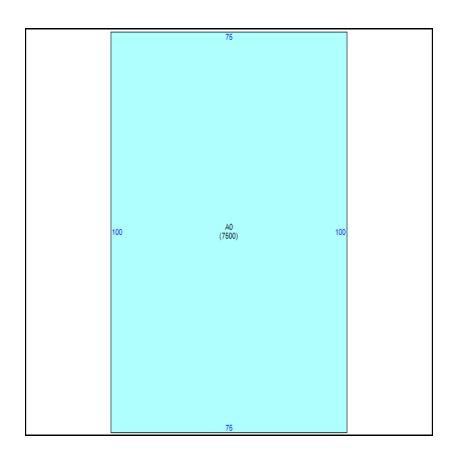

| Measurements |              |      |  |  |
|--------------|--------------|------|--|--|
| Area         | Description  | SqFt |  |  |
| Α0           | Retail Store | 7500 |  |  |
|              |              |      |  |  |
|              |              |      |  |  |
|              |              |      |  |  |
|              |              |      |  |  |

## Sketch