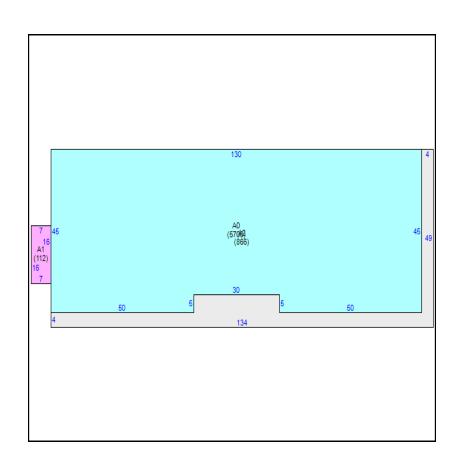

| Measurements |                  |      |  |  |
|--------------|------------------|------|--|--|
| Area         | Description      | SqFt |  |  |
| A0           | Office Building  | 5700 |  |  |
| <b>A</b> 1   | Open Porch Unfin | 112  |  |  |
| A2           | Canopy           | 866  |  |  |
|              |                  |      |  |  |
|              |                  |      |  |  |

## Sketch