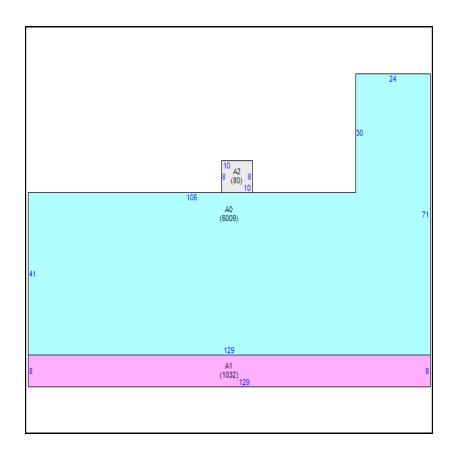

| Building                              |                       |      |                           |                |            |      |  |
|---------------------------------------|-----------------------|------|---------------------------|----------------|------------|------|--|
| Building Use Building Type Year Built |                       |      | Heated/Cooled SqFt        | Auxiliary SqFt |            |      |  |
| Commercial                            | Convenience Center    | 1964 |                           | 6,009          | 1,032      |      |  |
| Characteristics                       |                       |      |                           | Mea            | asurements |      |  |
| Tax Year                              | 2024                  |      | Area                      | Description    |            | SqFt |  |
| Improvement Name                      |                       | A0   | Neighborhood Shopping Ctr |                | 6009       |      |  |
| Identical Buildings 1                 |                       |      | A1                        | Canopy         |            | 1032 |  |
| Units                                 |                       | A2   | Utility Unfinished        |                | 80         |      |  |
| Exterior Wall                         | Concrete Block        |      |                           |                |            |      |  |
| Frame                                 | Masonry Pil./Stl      |      | 1                         |                |            |      |  |
| Roof Frame                            | Steel Truss & Purlins |      |                           |                |            |      |  |

## Sketch