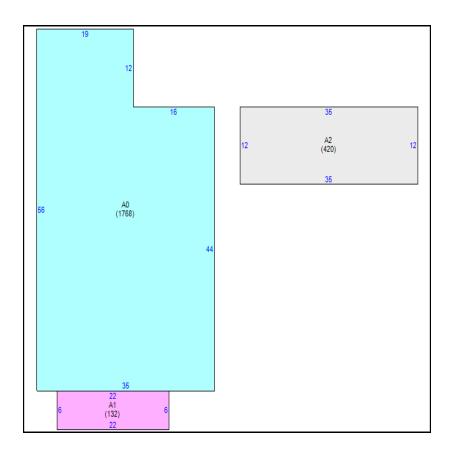

| Building                       |                     |            |      |                      |                |      |
|--------------------------------|---------------------|------------|------|----------------------|----------------|------|
| Building Use                   | Building Type       | Year Built |      | Heated/Cooled SqFt   | Auxiliary SqFt |      |
| Residential Single Family 1901 |                     | 1901       |      | 2,188                | 132            |      |
|                                | Characteristics     |            |      | Mea                  | asurements     |      |
| Tax Year                       | 2024                |            | Area | Description          |                | SqFt |
| Stories                        | 2                   |            | A0   | Main Building        |                | 1768 |
| Exterior Wall                  | Siding Average      |            | A1   | Open Porch Finish    |                | 132  |
| Roof Frame                     | Wood Framed/Truss   |            | A2   | Upper Story Finished |                | 420  |
| Roof Cover                     | Composition Shingle |            |      |                      |                |      |
| Bed/Bath/Half                  | 3/2/0               |            |      |                      |                |      |
| Pool                           | No                  |            |      |                      |                |      |

## Sketch