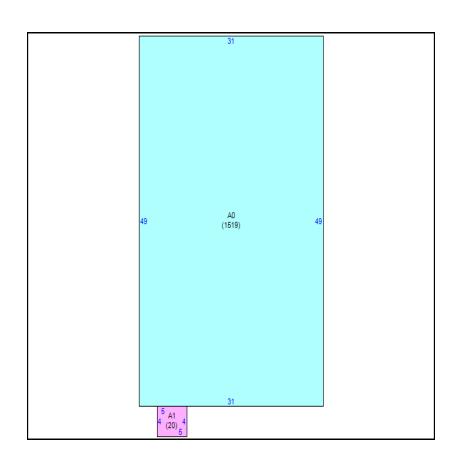

| Building     |                 |            |                    |                |
|--------------|-----------------|------------|--------------------|----------------|
| Building Use | Building Type   | Year Built | Heated/Cooled SqFt | Auxiliary SqFt |
| Commercial   | Office Attached | 1982       | 1,519              | 20             |

| Measurements |                 |      |
|--------------|-----------------|------|
| Area         | Description     | SqFt |
| Α0           | Office Building | 1519 |
| <b>A</b> 1   | Canopy          | 20   |
|              |                 |      |
|              |                 |      |
|              |                 |      |