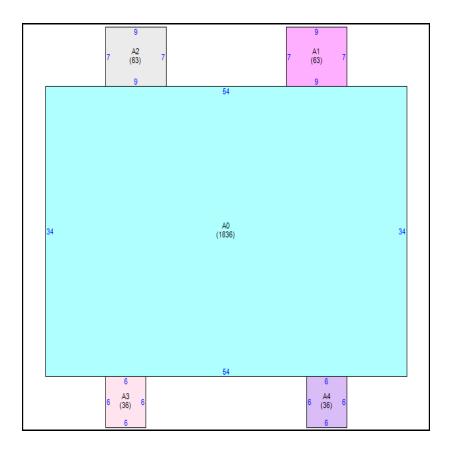

| Building                       |                    |            |                   |                    |                |      |
|--------------------------------|--------------------|------------|-------------------|--------------------|----------------|------|
| Building Use                   | Building Type      | Year Built |                   | Heated/Cooled SqFt | Auxiliary SqFt |      |
| Residential                    | Multi Family       | 1956       |                   | 1,836              | 198            |      |
|                                | Characteristics    |            |                   | Mea                | asurements     |      |
| Tax Year                       | 2024               |            | Area              | Description        |                | SqFt |
| Stories                        | 1                  |            | A0                | Main Building      |                | 1836 |
| Exterior Wall                  | Common Brick Const |            | A1                | Screen Porch Fin   |                | 63   |
| Roof Frame                     | Wood Framed/Truss  |            | A2                | Screen Porch Fin   |                | 63   |
| Roof Cover Composition Shingle |                    | A3         | Open Porch Finish |                    | 36             |      |
| Bed/Bath/Half                  | 4/2/0              |            | A4                | Open Porch Finish  |                | 36   |
| Pool                           | No                 |            |                   |                    |                |      |

## Sketch