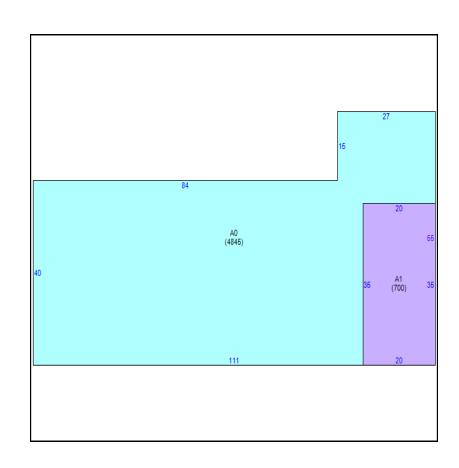

|            | Measurements          |      |
|------------|-----------------------|------|
| Area       | Description           | SqFt |
| Α0         | Service Repair Garage | 4845 |
| <b>A</b> 1 | Office Avg Style 2    | 700  |
|            |                       |      |
|            |                       |      |
|            |                       |      |

## Sketch