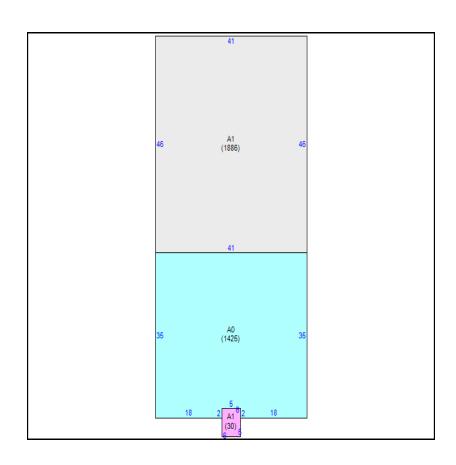

| Measurements |                |      |  |  |
|--------------|----------------|------|--|--|
| Area         | Description    | SqFt |  |  |
| A0           | Medical Office | 1425 |  |  |
| <b>A</b> 1   | Canopy         | 30   |  |  |
| <b>A</b> 1   | Medical Office | 1886 |  |  |
|              |                |      |  |  |
|              |                |      |  |  |

## Sketch