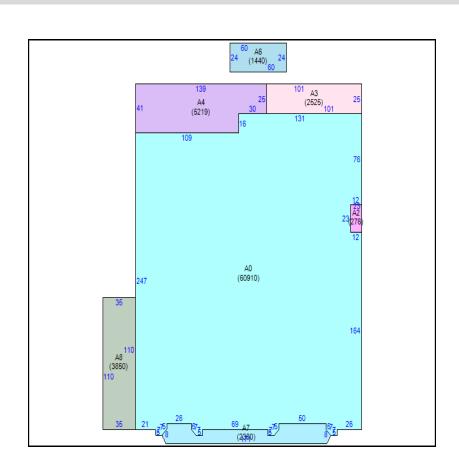

|      | Measurements               |       |  |  |
|------|----------------------------|-------|--|--|
| Area | Description                | SqFt  |  |  |
| A0   | Office Building            | 60910 |  |  |
| A1   | 1 Office Building 14000    |       |  |  |
| A2   | Open Porch Finish 276      |       |  |  |
| А3   | A3 Load Pltfrm Canopy 2525 |       |  |  |
| A4   | Utility Finished 5219      |       |  |  |

## Sketch