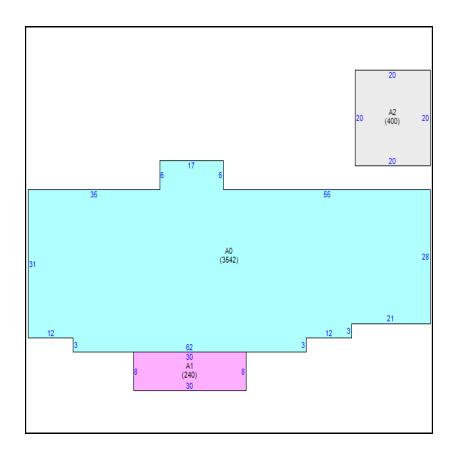

| Building                       |                              |            |       |                      |                |      |  |
|--------------------------------|------------------------------|------------|-------|----------------------|----------------|------|--|
| Building Use                   | Building Type                | Year Built |       | Heated/Cooled SqFt   | Auxiliary SqFt |      |  |
| Residential Single Family 1965 |                              |            | 3,542 | 640                  |                |      |  |
|                                | Characteristics              |            |       | Mea                  | asurements     |      |  |
| Tax Year                       | 2024                         |            | Area  | Description          |                | SqFt |  |
| Stories                        | 1                            |            | A0    | Main Building        |                | 3542 |  |
| Exterior Wall                  | Common Brick Const           |            | A1    | Open Porch Finish    |                | 240  |  |
| Roof Frame                     | Coof Frame Wood Framed/Truss |            | A2    | Det Carport Finished |                | 400  |  |
| Roof Cover                     | Composition Shingle          |            |       |                      |                |      |  |
| Bed/Bath/Half                  | 4/3/0                        |            |       |                      |                |      |  |
| Pool                           | No                           |            |       |                      |                |      |  |