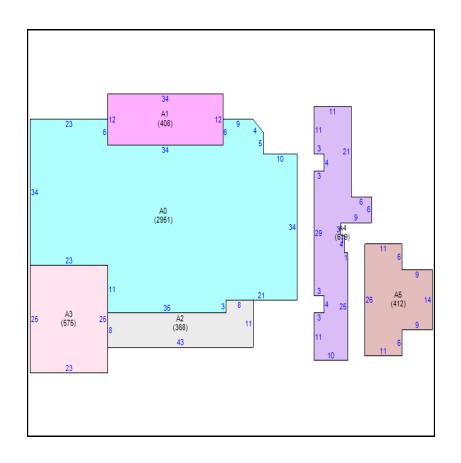

| Building      |                     |            |      |                      |                |      |
|---------------|---------------------|------------|------|----------------------|----------------|------|
| Building Use  | Building Type       | Year Built |      | Heated/Cooled SqFt   | Auxiliary SqFt |      |
| Residential   | Single Family       | 2003       |      | 3,570                | 1,763          |      |
|               | Characteristics     |            |      | Mea                  | asurements     |      |
| Tax Year      | 2024                |            | Area | Description          |                | SqFt |
| Stories       | 2                   |            | A0   | Main Building        |                | 2951 |
| Exterior Wall | Siding Average      |            | A1   | Screen Porch Fin     |                | 408  |
| Roof Frame    | Wood Framed/Truss   |            | A2   | Open Porch Finish    |                | 368  |
| Roof Cover    | Composition Shingle |            | A3   | Garage Finished      |                | 575  |
| Bed/Bath/Half | 6/4/0               |            | A4   | Upper Story Finished |                | 619  |
| Pool          | Yes                 |            | 1    | ·                    |                |      |

## Sketch