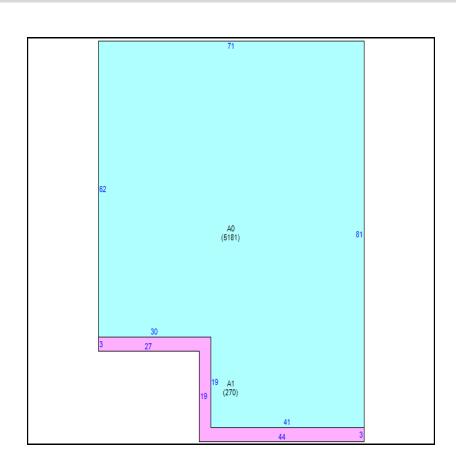

| Building     |                    |            |                    |                |
|--------------|--------------------|------------|--------------------|----------------|
| Building Use | Building Type      | Year Built | Heated/Cooled SqFt | Auxiliary SqFt |
| Commercial   | Convenience Center | 1981       | 5,181              | 270            |

|      | Measurements              |      |
|------|---------------------------|------|
| Area | Description               | SqFt |
| Α0   | Neighborhood Shopping Ctr | 5181 |
| A1   | Canopy                    | 270  |
|      |                           |      |
|      |                           |      |
|      |                           |      |

## Sketch